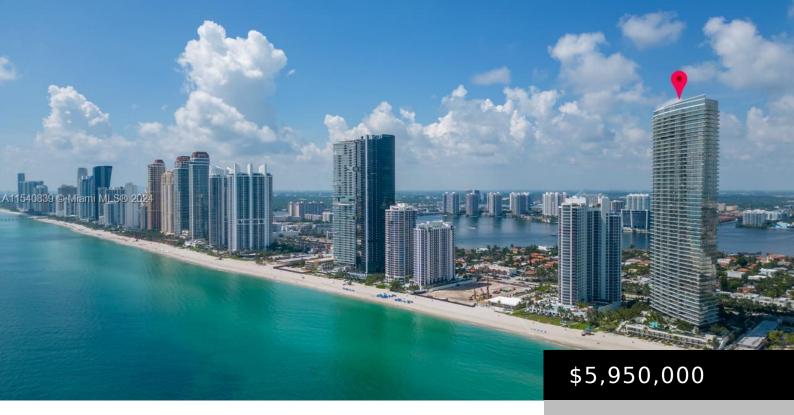

# 2702, 18975, COLLINS AVE, SUNNY ISLES BEACH, FL, 33160

https://18975collinsave.com

18975 COLLINS CONDO UNIT 2702 UNDIV 0.3828% INT IN COMMON ELEMENTS OFF REC 31715-2560 Amazing flow thru 4B/5.5 Baths + Den apartment in exclusive Residences by Armani Casa. Unobstructed views to the Ocean and intracoastal+ Skyline. Enjoy sunrises from expanded balcony terrace with summer kitchen. Spectacular sunset terrace. Unit has major upgrades by Interior Designer. [...]

## **Basics**

Category: Residential Type: Condominium

Status: Active Bedrooms: 4 beds

Bathrooms: 6 baths Half baths: 1 half bath

Floors: 56 floors **Area: 2682** sq ft

Year built: 2019 View: City,Intercoastal,Ocean